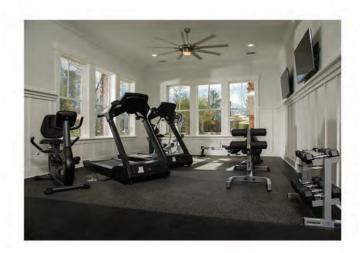

## THE AMENITIES of Kingfish Bay

- A Private Gated Waterfront Community
- Located on 60+ Acres on the Calabash River
- Private Ocean Front Club House on Sunset Beach
- Only 5.5 Miles to the Island of Sunset Beach
- 5,000 Sq. Ft. On-Site Club House with Fitness Center
- Large Community Pool and Spa
- Waterfront Park with Adirondack Chairs, Fire Pits, and more!
- Fishing Pier and Pavilion with Kayak Launch
- Elegant Caribbean Coastal Architecture & Amenities
- Covered Verandas and Loggias on Various Plans
- Metal Roof Accents, Shake and Board and Batten Features, Bahama Shutters
- Bungalow, Cottage, Courtyard, Single Family & Custom Homes Available
- Single Family Detached Homes from 1,000 Sq.Ft. to over 4,000 Sq.Ft. Available.
- Individual Home Pool Packages and Outdoor Living Environments Available
- Enhanced Luxurious and Mature Landscaping on New Homes and Throughout the Community