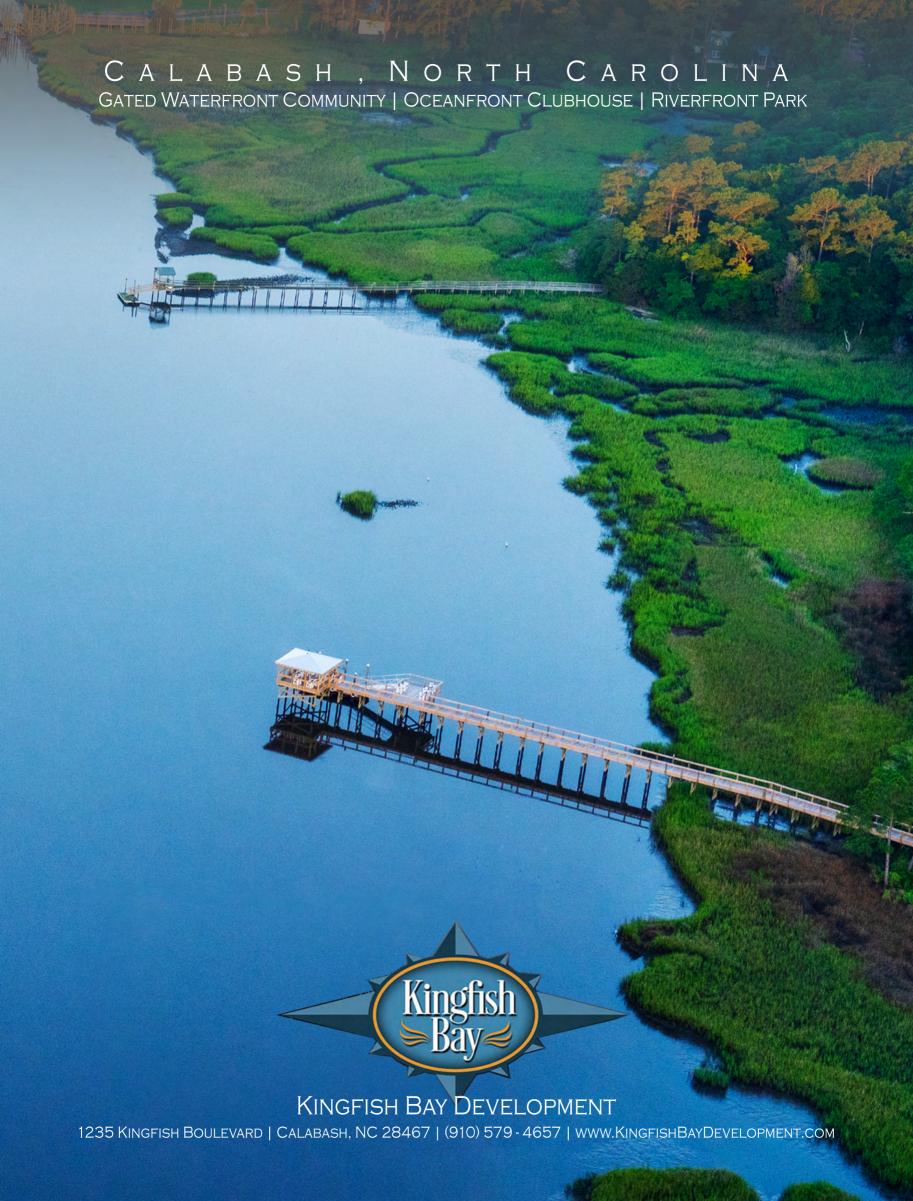

# THE RIVERFRONT PARK at Kingfish Bay

## THE AMENITIES of Kingfish Bay

- A Private Gated Waterfront Community
- Located on 60+ Acres on the Calabash River
- Private Ocean Front Club House on Sunset Beach
- Only 5.5 Miles to the Island of Sunset Beach
- 5,000 Sq. Ft. On-Site Club House with Fitness Center
- Large Community Pool and Spa
- Waterfront Park with Adirondack Chairs, Fire Pits, and more!
- Fishing Pier and Pavilion with Kayak Launch
- Elegant Caribbean Coastal Architecture & Amenities
- Covered Verandas and Loggias on Various Plans
- Metal Roof Accents, Shake and Board and Batten Features, Bahama Shutters
- Bungalow, Cottage, Courtyard, Single Family & Custom Homes Available
- Single Family Detached Homes from 1,000 Sq.Ft. to over 4,000 Sq.Ft. Available.
- Individual Home Pool Packages and Outdoor Living Environments Available
- Enhanced Luxurious and Mature Landscaping on New Homes and Throughout the Community