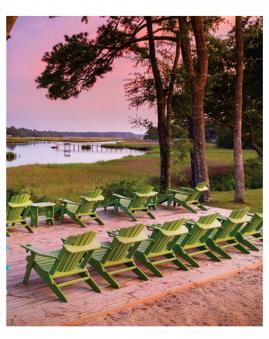

# THE RIVERFRONT PARK at Kingfish Bay

## THE AMENITIES of Kingfish Bay

- A Private Gated Waterfront Community
- Located on 60+ Acres on the Calabash River
- Private Ocean Front Club House on Sunset Beach
- Only 5.5 Miles to the Island of Sunset Beach
- 5,000 Sq. Ft. On-Site Club House with Fitness Center
- Large Community Pool and Spa
- Waterfront Park with Adirondack Chairs, Fire Pits, and more!
- Fishing Pier and Pavilion with Kayak Launch
- Elegant Caribbean Coastal Architecture & Amenities
- Covered Verandas and Loggias on Various Plans
- Metal Roof Accents, Shake and Board and Batten Features, Bahama Shutters
- Bungalow, Cottage, Courtyard, Single Family & Custom Homes Available
- Single Family Detached Homes from 1,000 Sq.Ft. to over 4,000 Sq.Ft. Available.
- Individual Home Pool Packages and Outdoor Living Environments Available
- Enhanced Luxurious and Mature Landscaping on New Homes and Throughout the Community