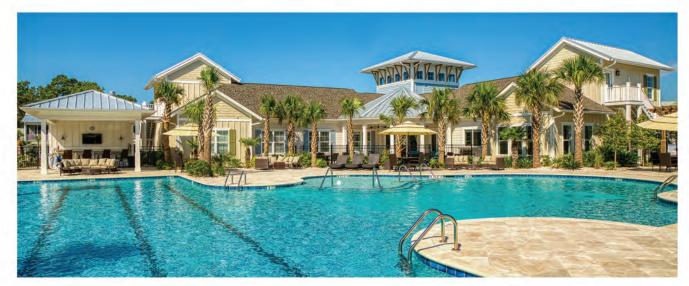

## THE AMENITIES of Kingfish Bay

- A Private Gated Waterfront Community
- Located on 60+ Acres on the Calabash River
- Private Ocean Front Club House on Sunset Beach
- Only 5.5 Miles to the Island of Sunset Beach
- 5,000 Sq. Ft. On-Site Club House with Fitness Center
- Large Community Pool and Spa
- Waterfront Park with Adirondack Chairs, Fire Pits, and more!
- Fishing Pier and Pavilion with Kayak Launch
- Elegant Caribbean Coastal Architecture & Amenities
- Covered Verandas and Loggias on Various Plans
- Metal Roof Accents, Shake and Board and Batten Features, Bahama Shutters
- Bungalow, Cottage, Courtyard, Single Family & Custom Homes Available
- Single Family Detached Homes from 1,000 Sq.Ft. to over 4,000 Sq.Ft. Available.
- Individual Home Pool Packages and Outdoor Living Environments Available
- Enhanced Luxurious and Mature Landscaping on New Homes and Throughout the Community