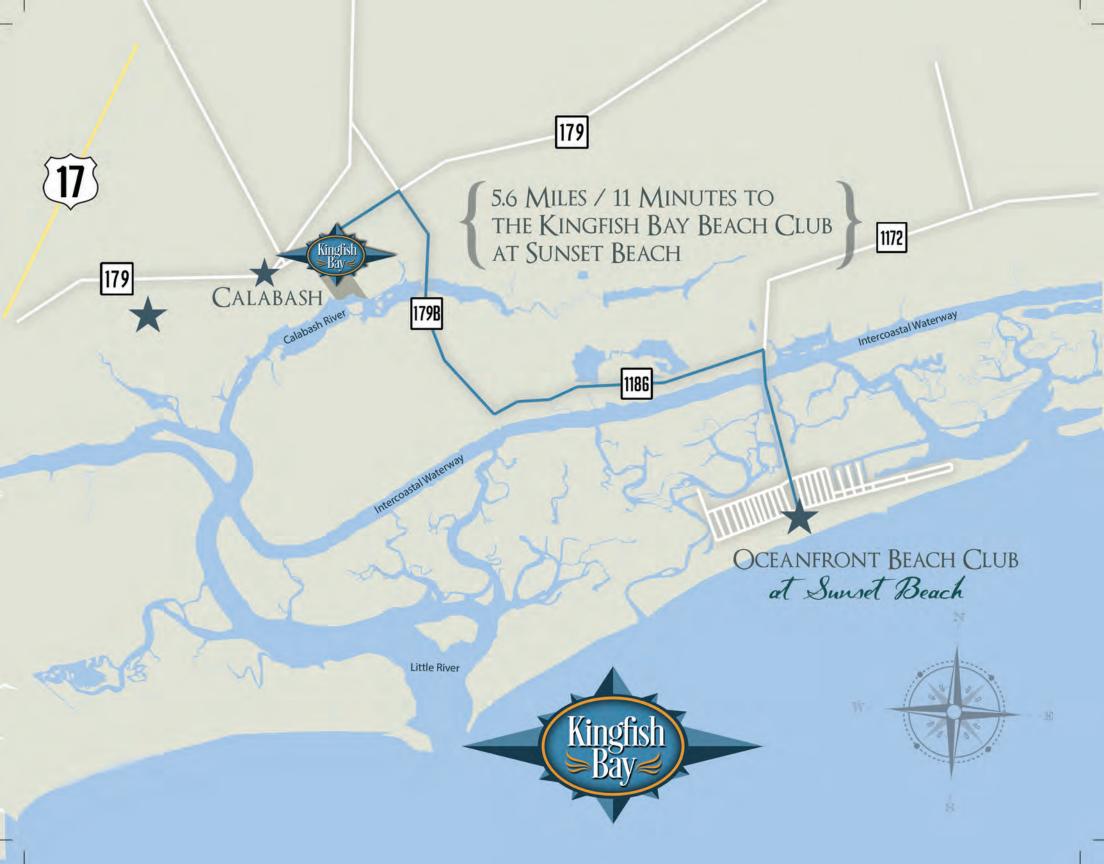

## THE AMENITIES of Kingfish Bay

- A Private Gated Waterfront Community
- Located on 60+ Acres on the Calabash River
- Private Ocean Front Club House on Sunset Beach
- Only 5.5 Miles to the Island of Sunset Beach
- 5,000 Sq. Ft. On-Site Club House with Fitness Center
- Large Community Pool and Spa
- Waterfront Park with Adirondack Chairs, Fire Pits, and more!
- Fishing Pier and Pavilion with Kayak Launch
- Elegant Caribbean Coastal Architecture & Amenities
- Covered Verandas and Loggias on Various Plans
- Metal Roof Accents, Shake and Board and Batten Features, Bahama Shutters
- Bungalow, Cottage, Courtyard, Single Family & Custom Homes Available
- Single Family Detached Homes from 1,000 Sq.Ft. to over 4,000 Sq.Ft. Available.
- Individual Home Pool Packages and Outdoor Living Environments Available
- Enhanced Luxurious and Mature Landscaping on New Homes and Throughout the Community

#### KINGFISH BAY BEACH CLUB

at Sunset Beach

Kingfish Bay

★ OCEANFRONT BEACH CLUB

at Survet Beach

#### KINGFISH BAY BEACH CLUB

at Sunset Beach