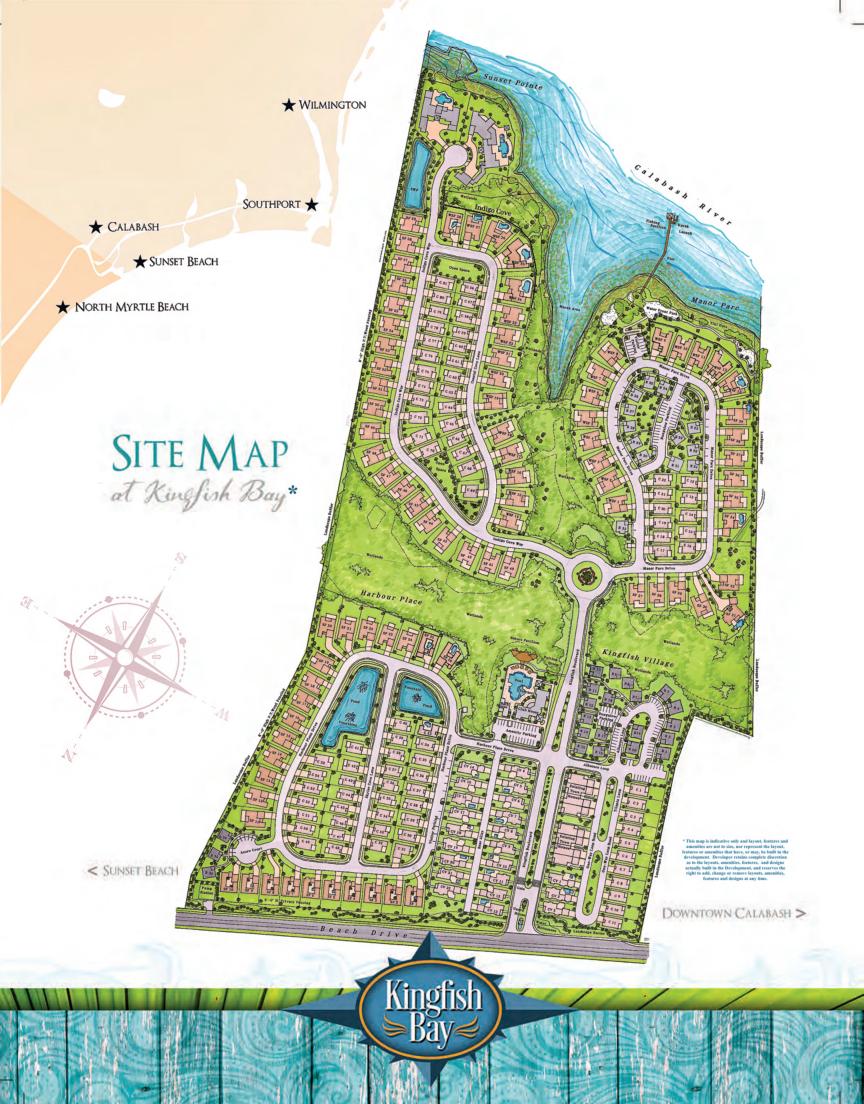

## THE AMENITIES of Kingfish Bay

- A Private Gated Waterfront Community
- Located on 60+ Acres on the Calabash River
- Private Ocean Front Club House on Sunset Beach
- Only 5.5 Miles to the Island of Sunset Beach
- 5,000 Sq. Ft. On-Site Club House with Fitness Center
- Large Community Pool and Spa
- Waterfront Park with Adirondack Chairs, Fire Pits, and more!
- Fishing Pier and Pavilion with Kayak Launch
- Elegant Caribbean Coastal Architecture & Amenities
- Covered Verandas and Loggias on Various Plans
- Metal Roof Accents, Shake and Board and Batten Features, Bahama Shutters
- Bungalow, Cottage, Courtyard, Single Family & Custom Homes Available
- Single Family Detached Homes from 1,000 Sq.Ft. to over 4,000 Sq.Ft. Available.
- Individual Home Pool Packages and Outdoor Living Environments Available
- Enhanced Luxurious and Mature Landscaping on New Homes and Throughout the Community