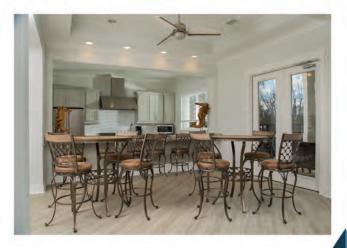

## THE AMENITIES of Kingfish Bay

- A Private Gated Waterfront Community
- Located on 60+ Acres on the Calabash River
- Private Ocean Front Club House on Sunset Beach
- Only 5.5 Miles to the Island of Sunset Beach
- 5,000 Sq. Ft. On-Site Club House with Fitness Center
- Large Community Pool and Spa
- Waterfront Park with Adirondack Chairs, Fire Pits, and more!
- Fishing Pier and Pavilion with Kayak Launch
- Elegant Caribbean Coastal Architecture & Amenities
- Covered Verandas and Loggias on Various Plans
- Metal Roof Accents, Shake and Board and Batten Features, Bahama Shutters
- Bungalow, Cottage, Courtyard, Single Family & Custom Homes Available
- Single Family Detached Homes from 1,000 Sq.Ft. to over 4,000 Sq.Ft. Available.
- Individual Home Pool Packages and Outdoor Living Environments Available
- Enhanced Luxurious and Mature Landscaping on New Homes and Throughout the Community