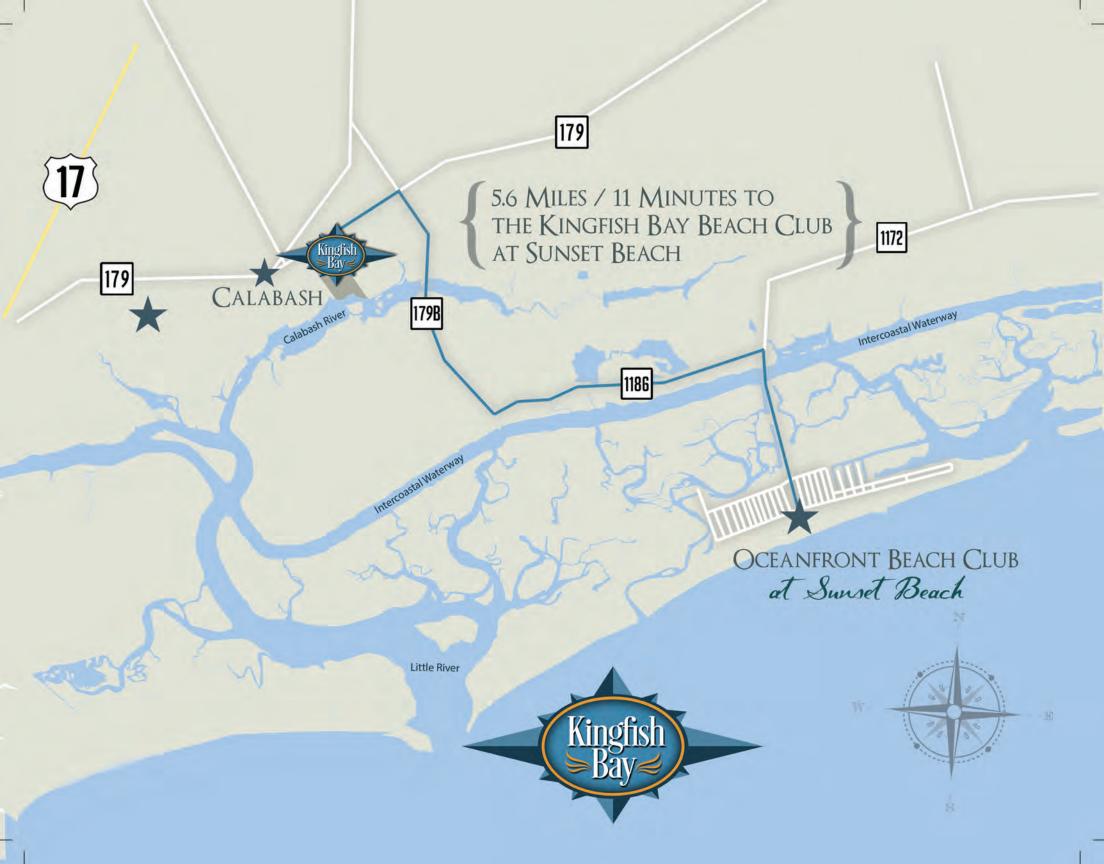

#### KINGFISH BAY BEACH CLUB

at Sunset Beach

Kingfish Bay

★ OCEANFRONT BEACH CLUB

#### KINGFISH BAY BEACH CLUB

at Sunset Beach