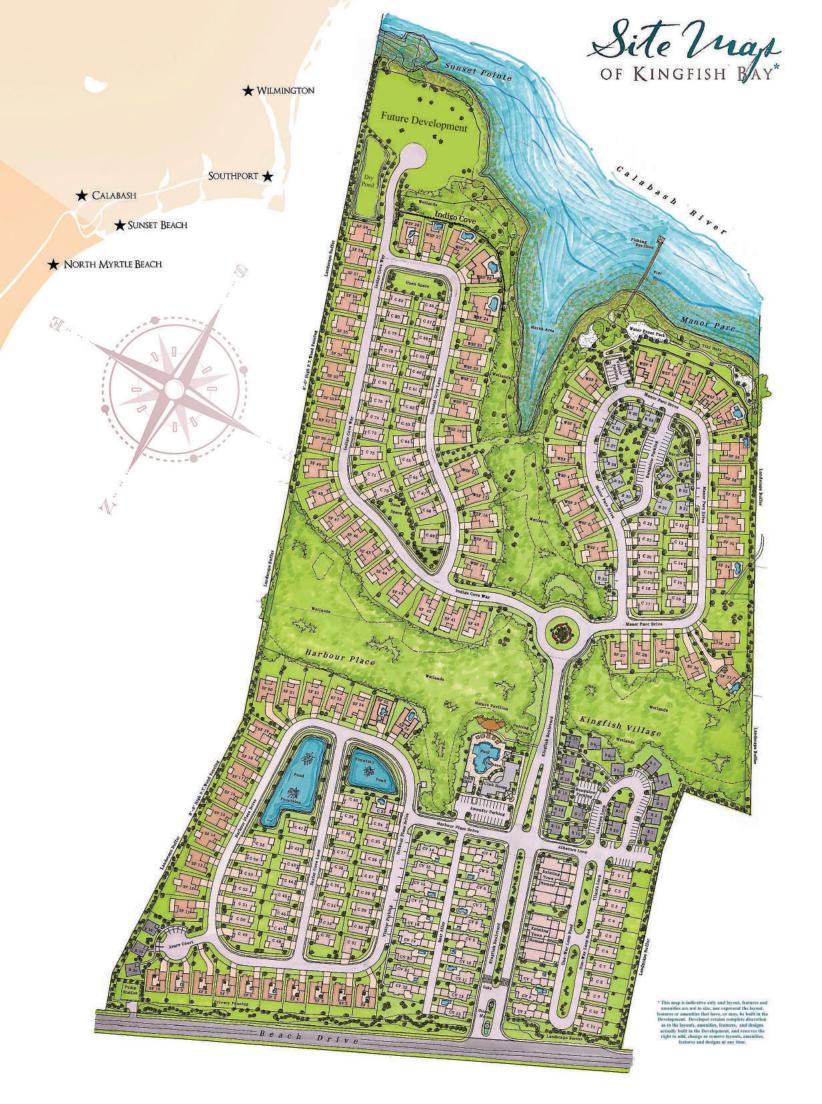

Acres on the Calabash River
- Private Ocean Front Club House on Sunset Beach
- Only 5.5 Miles to the Island of Sunset Beach
- 5,000 Sq. Ft. On-Site Club House with Fitness Center
- Large Community Pool and Spa
- Waterfront Park with Adirondack Chairs, Fire Pits, and more!
- Fishing Pier and Pavilion
- Elegant Caribbean-Style Coastal Architecture & Amenities
- Covered Verandas and Loggias on Various Plans
- Metal Roof Accents, Shake and Board and Batten Features, Bahama Shutters
- Bungalow, Cottage, Courtyard, Single Family & Custom Homes Available
- Single Family Detached Homes from 1,000 Sq. Ft. to over 4,000 Sq. Ft. Available
- Individual Home Pool Packages and Outdoor Living Environments Available
- Enhanced Luxurious and Mature Landscaping on New Homes and Throughout the Community





# THE RIVER FRONT PARK at Kingfish Bay















#### THE COMMUNITY CENTER at Kingfish Bay





# THE COMMUNITY CENTER at Kingfish Bay











Kingfish Bay

# THE NATURE PAVILION at Kingfish Bay



# THE NATURE PAVILION at Kingfish Bay











#### KINGFISH BAY BEACH CLUB

at Sunset Beach



Kingfish Bay

★ OCEANFRONT BEACH CLUB

#### KINGFISH BAY BEACH CLUB

at Sunset Beach