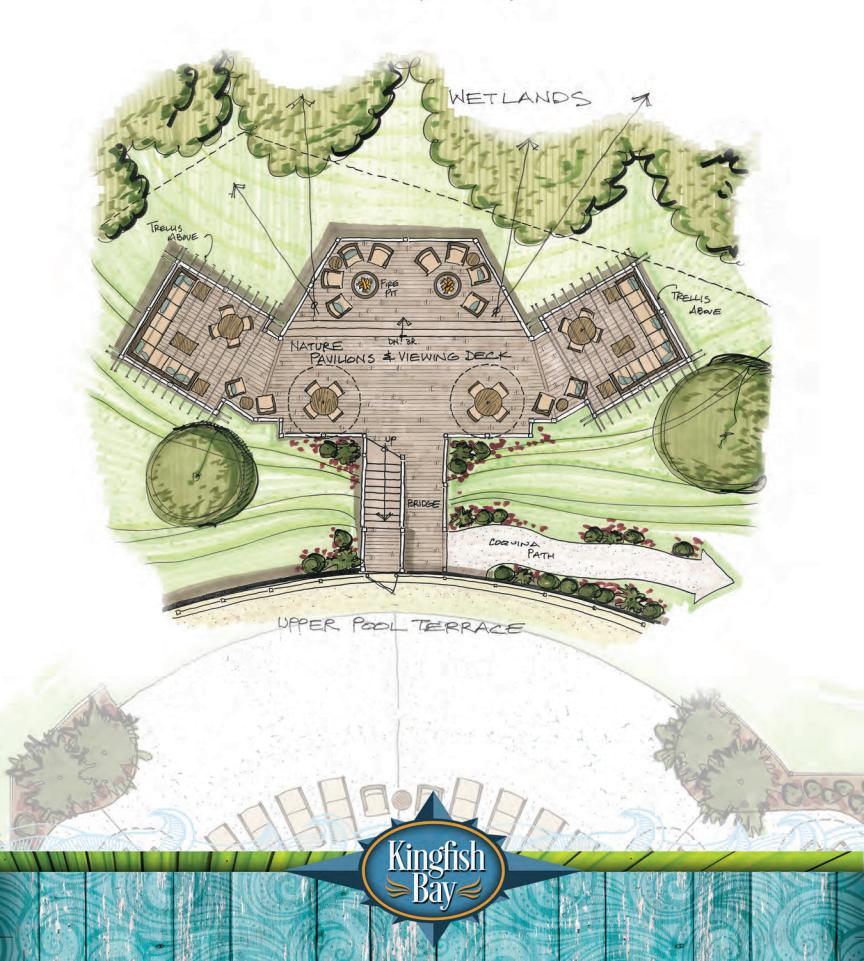

Spa
- Waterfront Park with Adirondack Chairs, Fire Pits, and more!
- Fishing Pier and Pavilion
- Elegant Caribbean-Style Coastal Architecture & Amenities
- Covered Verandas and Loggias on Various Plans
- Metal Roof Accents, Shake and Board and Batten Features, Bahama Shutters
- Bungalow, Cottage, Courtyard, Single Family & Custom Homes Available
- Single Family Detached Homes from 1,000 Sq. Ft. to over 4,000 Sq. Ft. Available
- Individual Home Pool Packages and Outdoor Living Environments Available
- Enhanced Luxurious and Mature Landscaping on New Homes and Throughout the Community





# THE RIVER FRONT PARK at Kingfish Bay















#### THE COMMUNITY CENTER at Kingfish Bay





# THE COMMUNITY CENTER at Kingfish Bay











Kingfish Bay

# THE NATURE PAVILION at Kingfish Bay



# THE NATURE PAVILION at Kingfish Bay











#### KINGFISH BAY BEACH CLUB

at Sunset Beach



Kingfish Bay

★ OCEANFRONT BEACH CLUB

#### KINGFISH BAY BEACH CLUB

at Sunset Beach