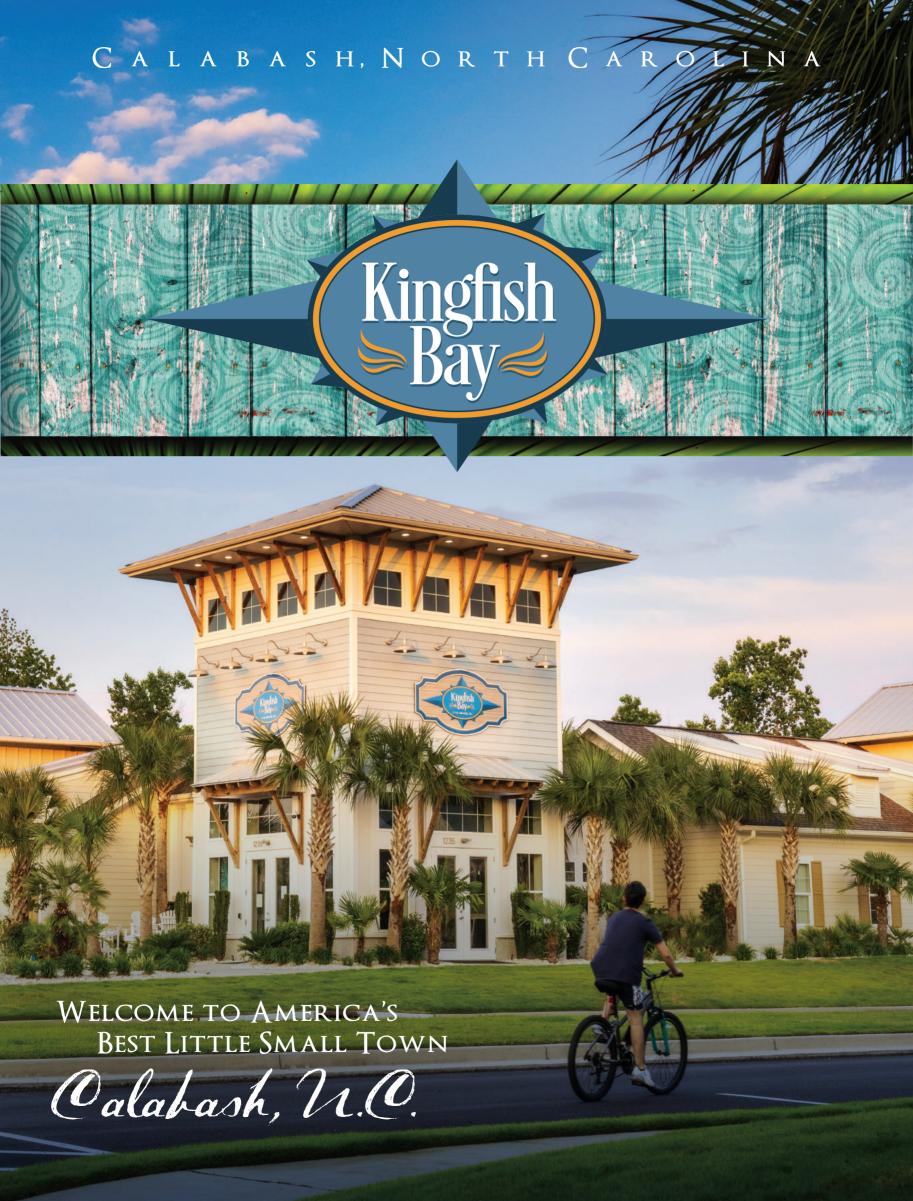

#### THE AMENITIES

#### at Kingfish Bay

- A Private Gated Waterfront Community
- Located on 60+ Acres on the Calabash River
- Private Ocean Front Club House on Sunset Beach
- Only 5.5 Miles to the Island of Sunset Beach
- 5,000 Sq. Ft. On-Site Club House with Fitness Center
- Large Community Pool and Spa
- Waterfront Park with Adirondack Chairs, Fire Pits, and more!
- Fishing Pier and Pavilion
- Elegant Caribbean-Style Coastal Architecture & Amenities
- Covered Verandas and Loggias on Various Plans
- Metal Roof Accents, Shake and Board and Batten Features, Bahama Shutters
- Bungalow, Cottage, Courtyard, Single Family & Custom Homes Available
- Single Family Detached Homes from 1,000 Sq. Ft. to over 4,000 Sq. Ft. Available
- Individual Home Pool Packages and Outdoor Living Environments Available
- Enhanced Luxurious and Mature Landscaping on New Homes and Throughout the Community