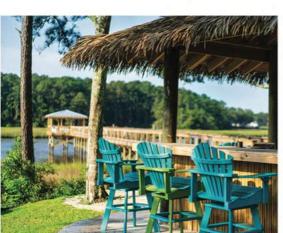

ront Club House on Sunset Beach
- Only 5.5 Miles to the Island of Sunset Beach
- 5,000 Sq. Ft. On-Site Club House with Fitness Center
- Large Community Pool and Spa
- Waterfront Park with Adirondack Chairs, Fire Pits, and more!
- Fishing Pier and Pavilion
- Elegant Caribbean-Style Coastal Architecture & Amenities
- Covered Verandas and Loggias on Various Plans
- Metal Roof Accents, Shake and Board and Batten Features, Bahama Shutters
- Bungalow, Cottage, Courtyard, Single Family & Custom Homes Available
- Single Family Detached Homes from 1,000 Sq. Ft. to over 4,000 Sq. Ft. Available
- Individual Home Pool Packages and Outdoor Living Environments Available
- Enhanced Luxurious and Mature Landscaping on New Homes and Throughout the Community





# THE RIVER FRONT PARK at Kingfish Bay















#### THE COMMUNITY CENTER at Kingfish Bay





# THE COMMUNITY CENTER at Kingfish Bay











Kingfish Bay

# THE NATURE PAVILION at Kingfish Bay



# THE NATURE PAVILION at Kingfish Bay











#### KINGFISH BAY BEACH CLUB

at Sunset Beach



Kingfish Bay

★ OCEANFRONT BEACH CLUB

#### KINGFISH BAY BEACH CLUB

at Sunset Beach