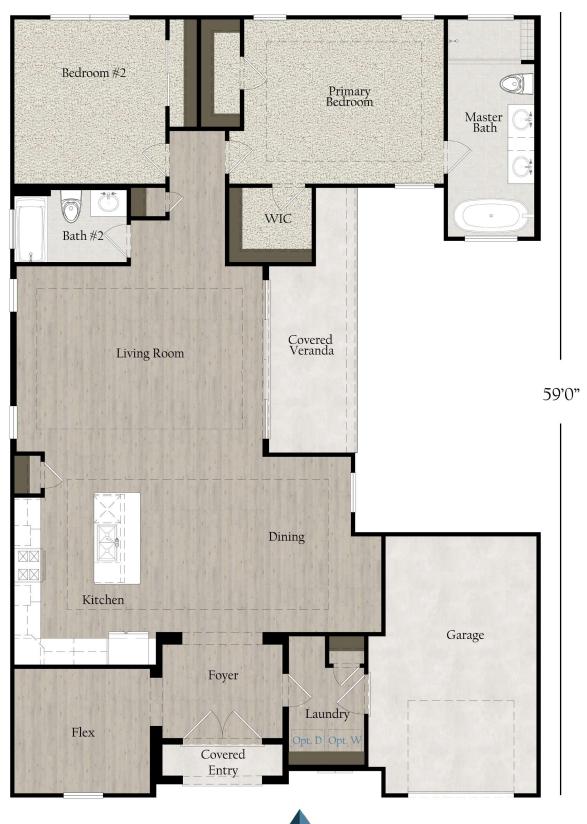

## Yellowtail

40'0" -

## Front Elevation

1st Floor Conditioned 1,644
Total Heated: 1,644
Garage: 248
Covered Entry 32
Covered Veranda 109
Total Under Roof: 2,033

This home plan illustration is conceptual and may vary in detail from the formal plans and specifications, and is not drawn to scale. All square footage and room dimensions are approximate and cannot be guaranteed. Model homes may include fixtures, fittings, equipment, features, materials, and/or options that may vary from standard plans. Options are available at additional cost. All home prices, final design, plan dimensions, are higher than the properties of the plan do not include any applicable lot premium. This handout is for illustration purposes only, is NOT part of any legal document, does not subject the Developer to any legal obligation or liability and is not to be relied on in entering into the Lot Sale and Construction Agreement or any other agreement relating to the home. Any final specifications shall be included, or referenced in the Lot Sale and Construction Agreement presented to you, and the lot and home plans attached thereto prior to purchasing a lot. And, subsequently, any agreed Selections Lists and to take the necessary diligence of the lot, home plan and the specifications to ensure that any property of the Developer and may not, without the Developer's prior written consent in each case, be used,